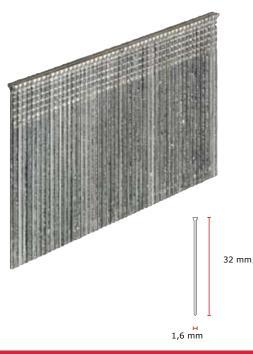

## 1,6mm (RX) finish nail, AISI304

| Technical specifications |                          |
|--------------------------|--------------------------|
| Length                   | 32 mm                    |
| Fastener head type 1     | Medium head              |
| Pointangle (nominal)     | 900                      |
| Point type               | Sharp chisel             |
| Collation type 1         | Glue collated            |
| Collation angle          | 00                       |
| Gauge                    | 16 ga.                   |
| Wire material            | Stainless steel AISI 304 |
| Finish                   | Plain                    |